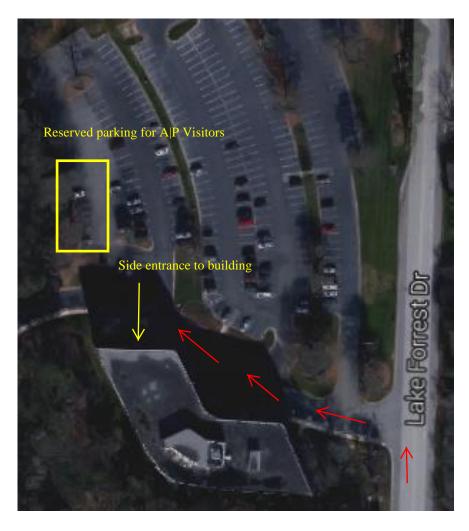

# **Parking**

There is reserved parking for Aldridge Pite, LLP visitors in the third parking section as indicated to the right.

There is a side entrance close to this parking area which leads to the elevators.

Aldridge Pite, LLP is on the 2<sup>nd</sup> floor.