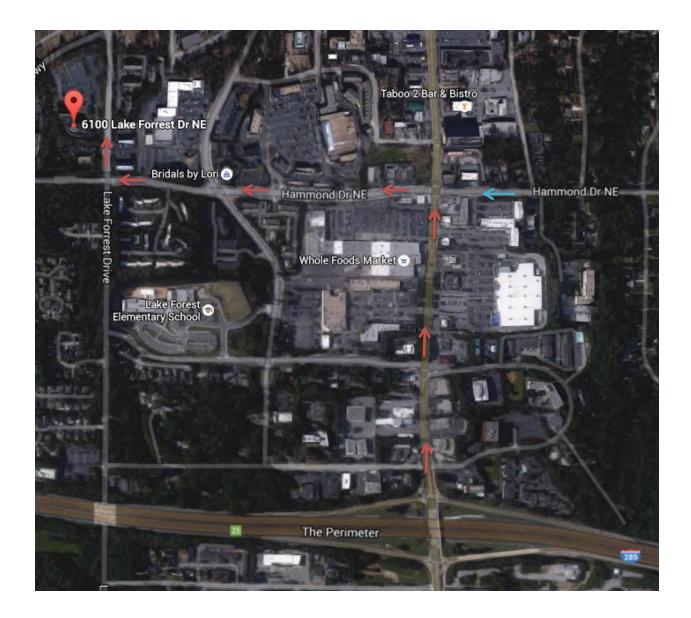

## 6100 Lake Forrest Drive Suite 200 Atlanta, GA 30328 404-994-7600

#### FROM THE NORTH TRAVELING ON I- 85 SOUTH

- 1. Take 85 South towards Atlanta
- 2. Exit 285 West
- 3. Exit Roswell Road Take a Right
- 4. Turn Left on Hammond Drive
- 5. Turn Right on Lake Forrest Drive
- 6. Building will be on the Left

#### FROM THE NORTH TRAVELING ON 1-75 SOUTH

- 1. Take 75 South towards Atlanta
- 2. Exit 285 East
- 3. Exit Roswell Road Take a Left
- 4. Turn Left on Hammond Drive
- 5. Turn Right on Lake Forrest Drive
- 6. Building will be on the Left

#### FROM THE NORTH TRAVELING ON GA 400 SOUTH

- 1. Take 400 South
- 2. Exit Hammond Drive Take a Right
- 3. Turn Right on Lake Forrest Drive
- 4. Building will be on the Left

### FROM THE SOUTH TRAVELING ON GA 400 NORTH AND I-75/I-85 NORTH

- 1. Take 75/85 North
- 2. Keep Left at the fork to continue onto 85N
- 3. Merge onto 400 North
- 4. Take Exit 4B onto 285 West toward Chattanooga/Birmingham
- 5. Exit Roswell Road Take a Right
- 6. Turn Left on Hammond Drive
- 7. Turn Right on Lake Forrest Drive
- 8. Building will be on the Left